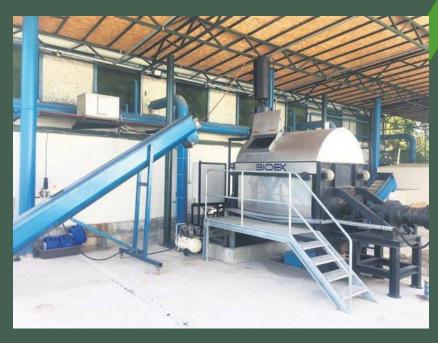

OF GREENHOUSE GAS EMISSIONS
IS CAUSED BY FOOD SYSTEMS

Food waste 1 tons a day

Local Farmers

Process 150 kg in the comp mach.

Outcome; Fruits and vegetables to the hotel

Outcome 40 kg of organic compost

Send to Hotel Farm