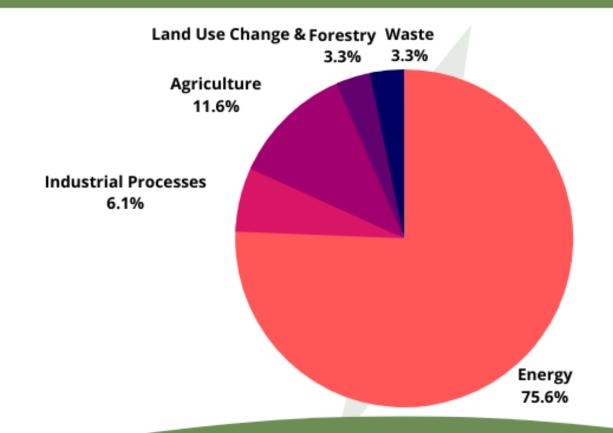

# Global Sources Of GREENHOUSE GAS EMISSIONS

Climate Watch Data CAIT

THEROUNDUP.ORG