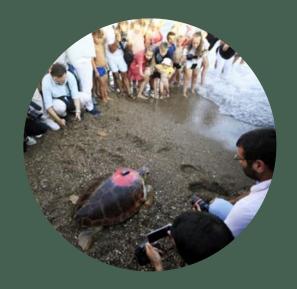

Sustainability subject is more interesting for graduates and working people than youngsters under 25 years old.

We should find ways to attract their attention and make their collaboration more voluntarily.