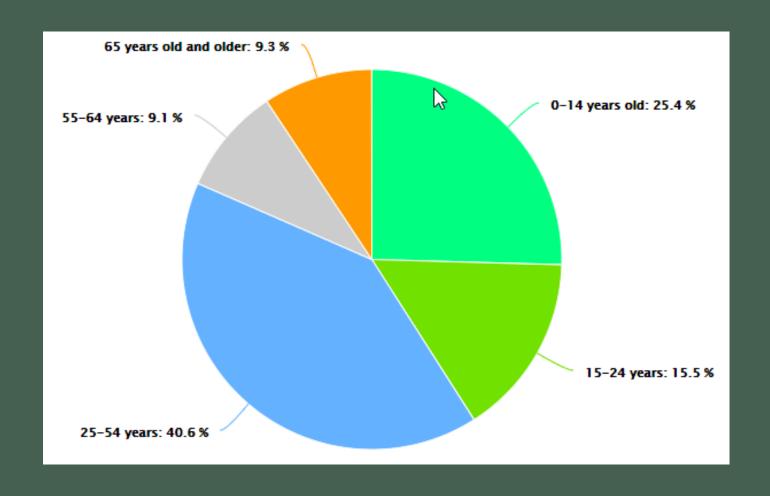

## World population distribution by age

Sustainability subject is more interesting for graduates and working people than youngsters under 25 years old.

We should find ways to attract their attention and make their collaboration more voluntarily.