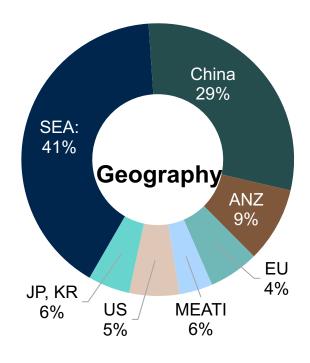

Headquartered in Singapore with presence in over 200 cities

Listed Funds Management

Private Funds Management

Lodging Management

As at Dec 2022

<sup>1</sup>In terms of both funds under management (FUM) and market capitalisation.