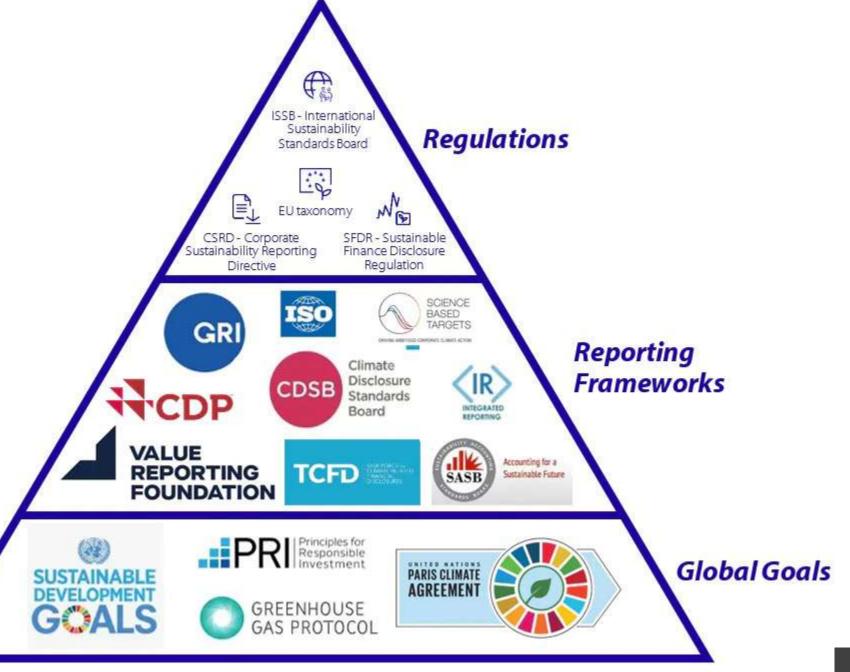

### More Investors Than Ever Want an ESG Approach

Companies failing to meet investor expectations on environmental, social and governance (ESG) factors risk losing access to capital markets

Green Debt Issuers Enjoy a "Greenium"