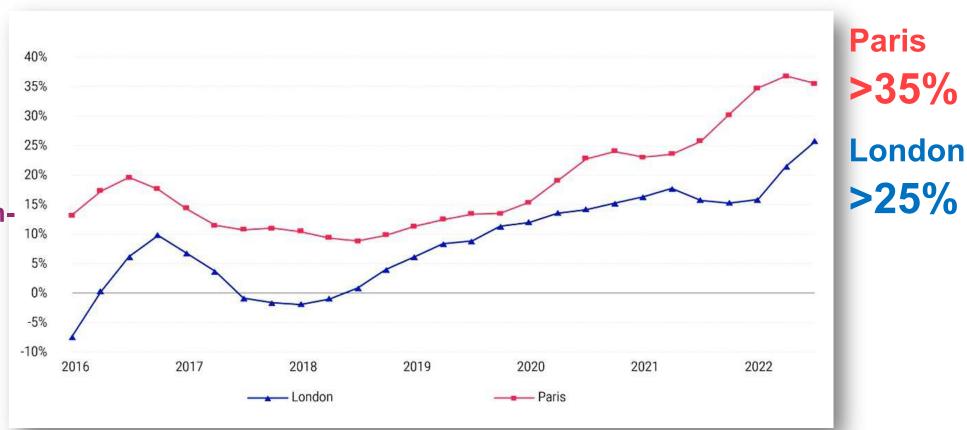

### Green Buildings Command a Price Premium

Sale-price gap between offices that have and don't have sustainability ratings

Source: MSCI, "London and Paris Offices: Green Premium Emerges", November 2022

London sustainability ratings are based on offices that have either BREEAM or LEED ratings; Paris based on BREEAM, LEED, HQE and BBC certifications.