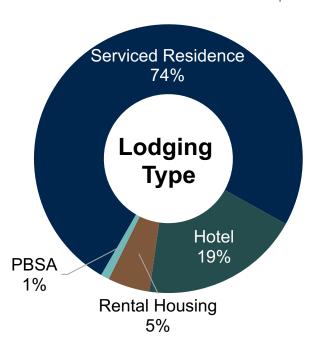

### 40 years of track record in the long-stay lodging segment

160,000

Serviced Residence, Hotel, Rental Housing, PBSA, Senior Living

Includes units under development

900+Properties

As of end Mar '23