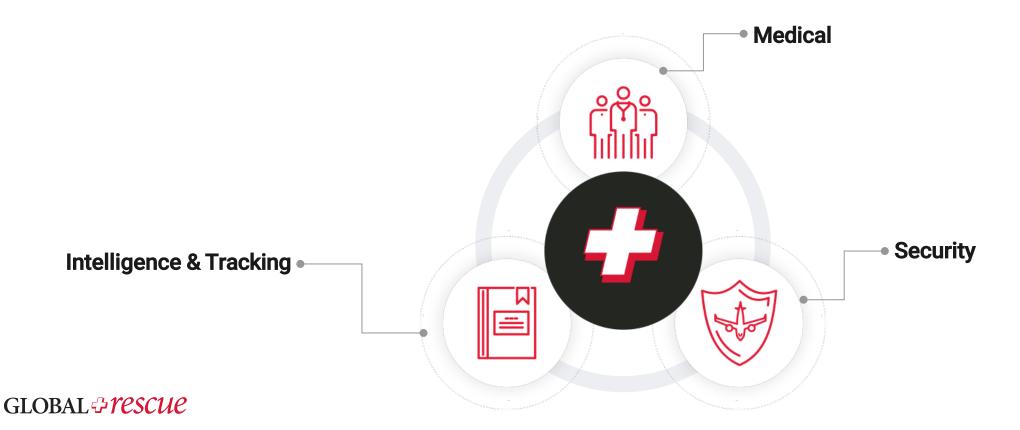

#### WHAT IS GLOBAL RESCUE?

World's leading travel risk, crisis management and response company