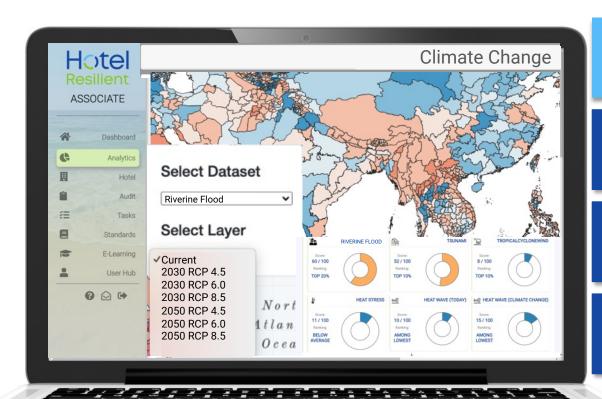

## Disclosing Climate-related Risks - TCFD

| Category                | Impact Assessment<br>Details                                                                                                                    |
|-------------------------|-------------------------------------------------------------------------------------------------------------------------------------------------|
| Scenarios               | <2.0°C (RCP 2.6)<br>2.0°C (RCP 4.5)<br>3.0°C (RCP 6.0)<br>>4.0°C (RCP 8.5)                                                                      |
| Time<br>horizons        | Baseline/historical<br>Near term (2025–2040)<br>Medium term (2050)<br>Long-term (2100)                                                          |
| Physical<br>Hazards     | Chronic<br>Acute                                                                                                                                |
| Physical<br>Hazard Type | Flood, coast<br>Flood, inland<br>Extreme weather<br>Extreme heat<br>Extreme precipitation<br>Landslide<br>Drought<br>Water scarcity<br>Wildfire |