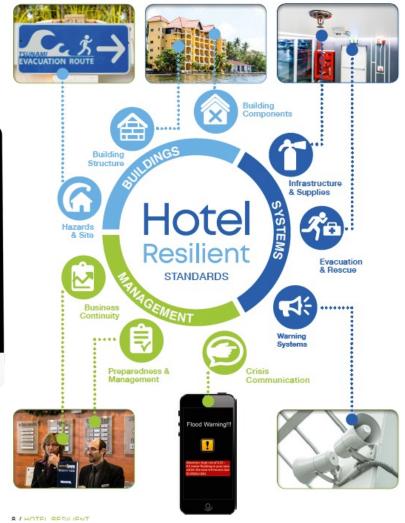

# **Hotel Resilient**

Making hotels more resilient

Hotel Resilient

Dr. Bijan Khazai, CEO



GSTC 2022 Sustainable Tourism Conference | Seville, Andalusia, Spain | 12-15 December 2022



UN Office for Disaster Risk Reduction











GLOBAL STANDARD on climate change adaptation and disaster risk reduction for hotels

#### The Hotel Resilient

## **System**



MULTI-HAZARD, CLIMATE IMPACT & RISK-BASED



#### **HOTEL RESILIENT Platform**



Analytics

Audit Management

Resilience Solutions

E-Learning Portal

## Disclosing Climate-related Risks - TCFD



| Category                | Impact Assessment<br>Details                                                                                                                    |
|-------------------------|-------------------------------------------------------------------------------------------------------------------------------------------------|
| Scenarios               | <2.0°C (RCP 2.6)<br>2.0°C (RCP 4.5)<br>3.0°C (RCP 6.0)<br>>4.0°C (RCP 8.5)                                                                      |
| Time<br>horizons        | Baseline/historical<br>Near term (2025–2040)<br>Medium term (2050)<br>Long-term (2100)