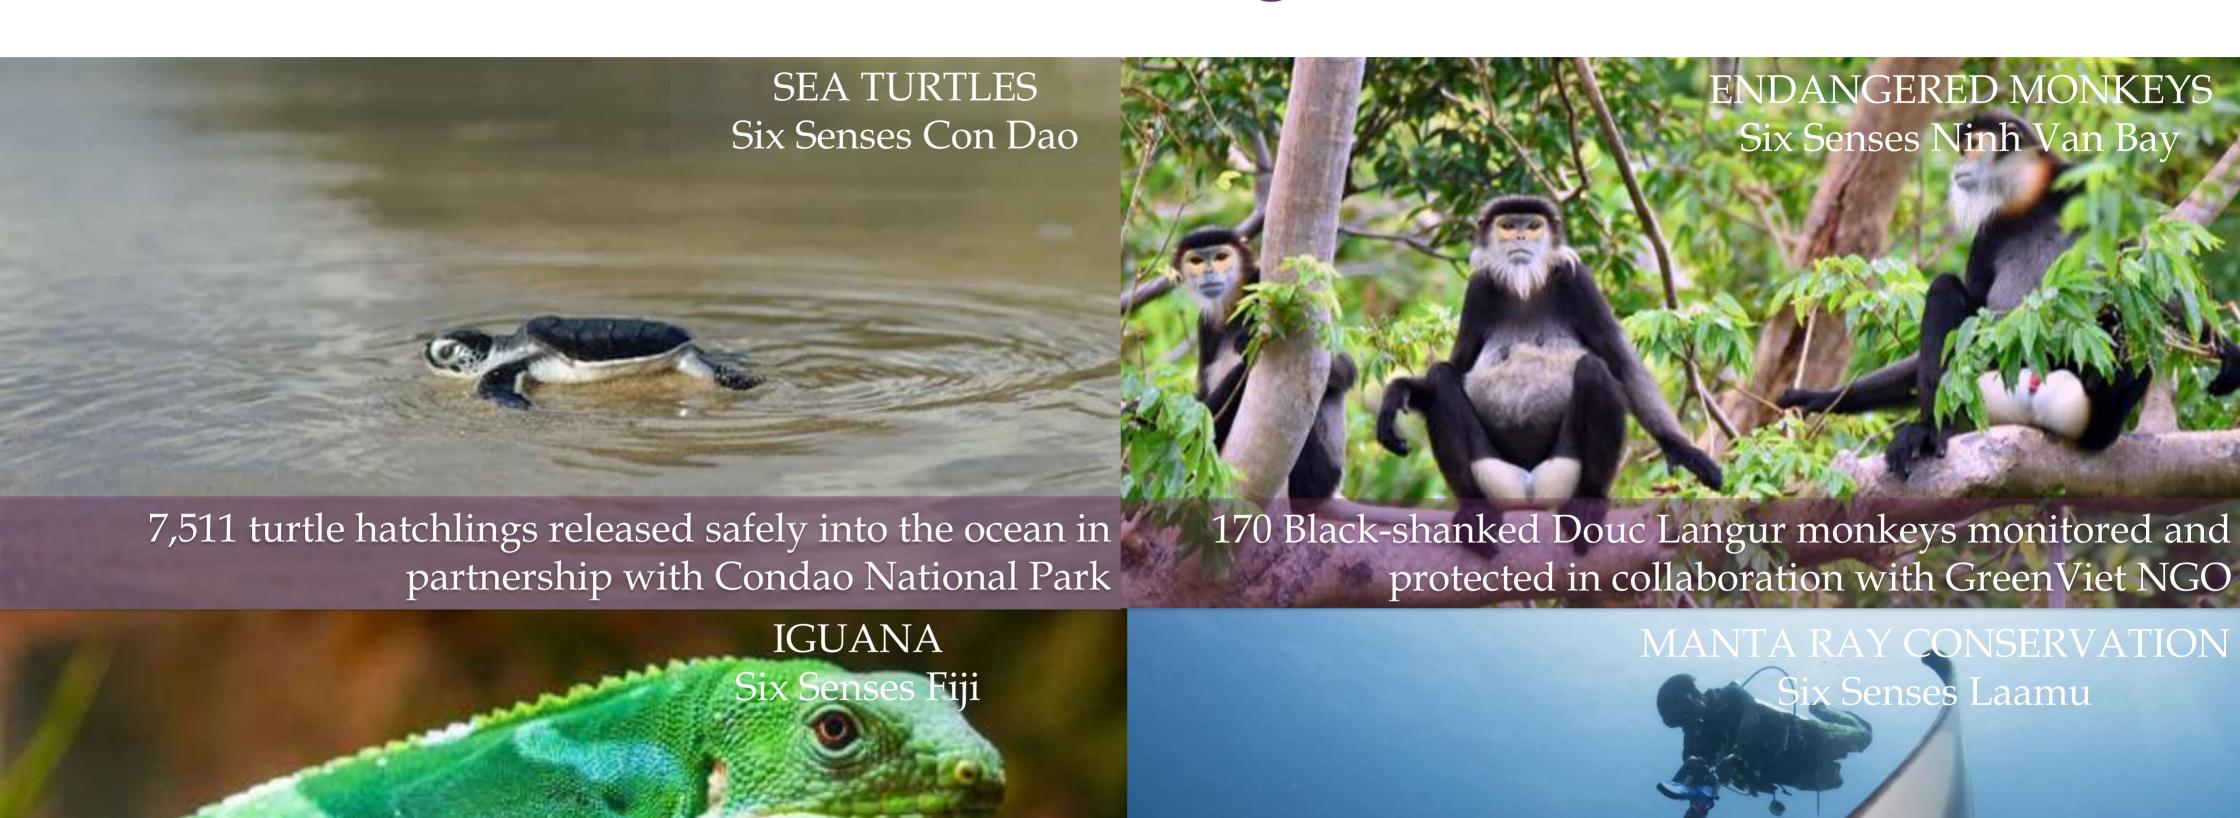

## PROJECT EXAMPLES making WILDLIFE IMPACT

40 critically endangered Crested Iguana's found during surveys with community, guest and host participation

In partnership with The Manta Trust, SS Laamu has now identified and monitors a local population of 144 individual reef Manta Rays