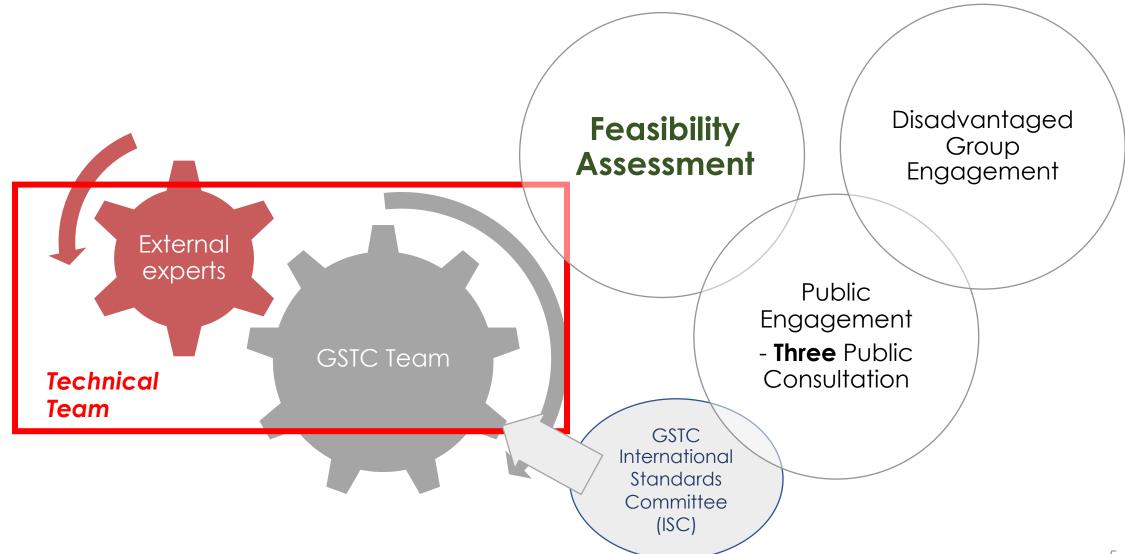

### LEAD AND COLLABORATION

### **TECHNICAL TEAM**

Professor Hasan Ali Karasar

**Professor Burak Sakal** 

Dr.Mehmet Bahar

Mr.Ekrem Seyhan

Dr. Mihee Kang, Assurance Director

Dr. Soyoung Lee, Project Manager

Ms. Tatiana Agudelo Mongui