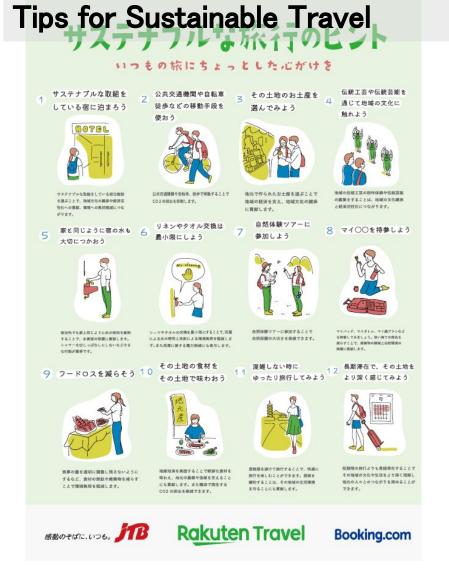

#### Partnership with JTB and Booking.com Japan

- Creation and Distribution of Sustainable Travel Tips
- Some examples of these tips
  - using public transportation biking or walking
  - staying in accommodations initiating sustainability
  - Enjoy the local products and food