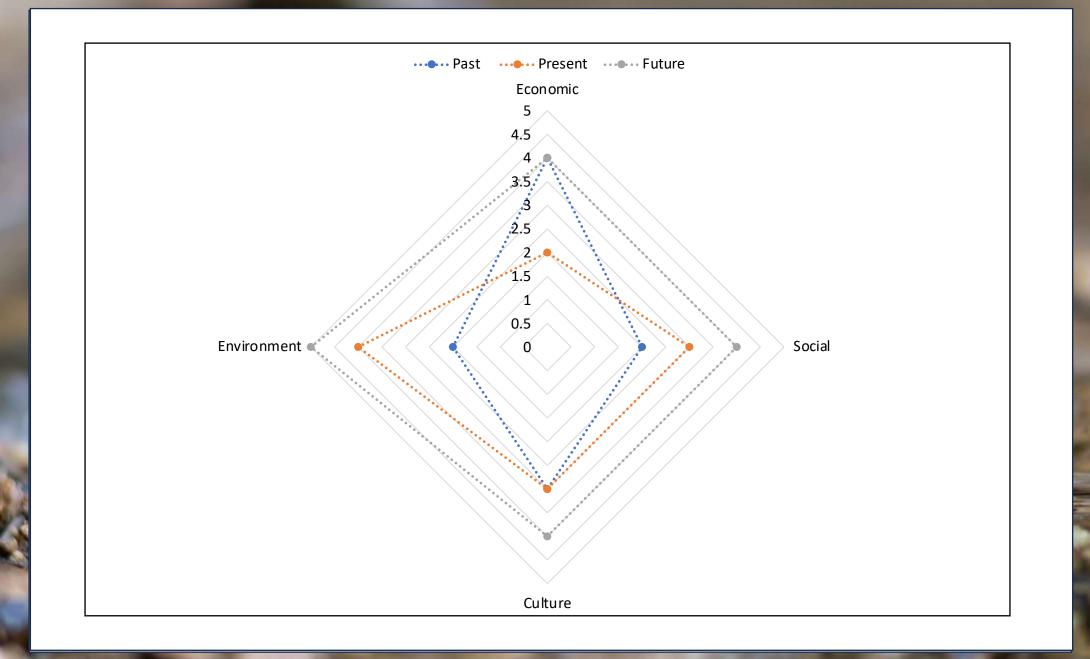

3

©International Association for Public Participation <u>www.iap2.org</u>.

The key to balancing the visitor economy with liveability is giving locals a voice and a vote in where the journey is going..

And how far they want to go